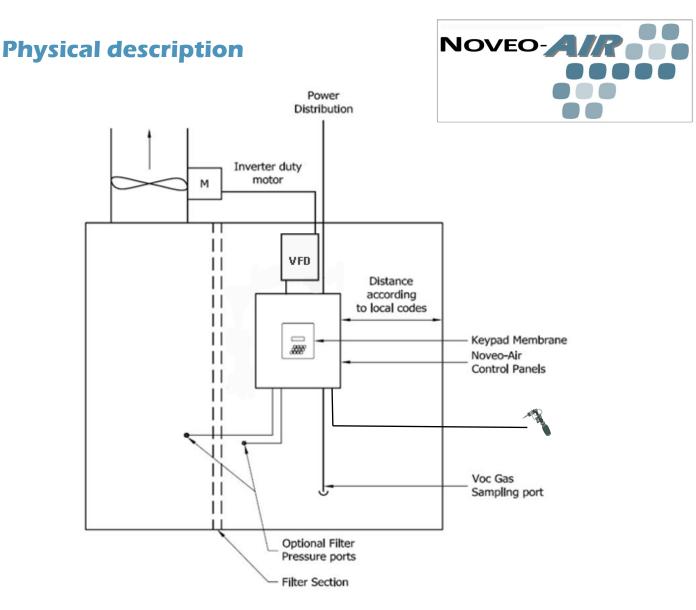

#### SYSTEM COMPONENTS

- The **Noveo-AIR**<sup>™</sup> system includes:
  - Patented Centris micro-controller
  - Spray detector/sensor
  - Volatile gas detector (VOC) sensor
  - Control panel with keypad, LCD display
  - Hand (by-pass ) / Off / Auto switch

#### **OPTIONAL EQUIPMENT**

- Air Filter Sensor to measure filter differential pressure and filter saturation.
- Key switch for Hand « by-pass » / Off / Auto control
- NEMA 12 control panel
- **BACnet** protocol on RS-485 network